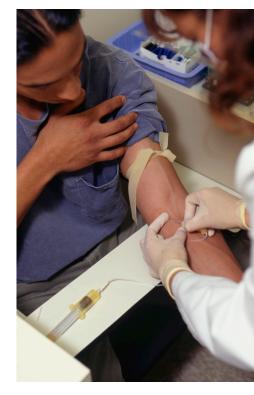

No appointment is necessary; however the longest wait times are typically during the first hour of operation. Some tests may come with food and beverage restrictions, and you may be asked to fast before you come to have your blood drawn. We recommend you wear loose or short-sleeved clothing to facilitate the blood draw procedure.

All patients are required to bring a lab slip from a physician. Your test results will be sent directly to your doctor.

We accept many health insurance plans. Contact us before you visit to verify that we accept your plan.