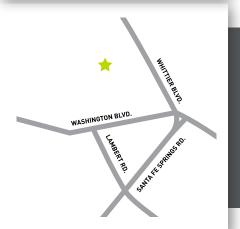

## **Washington Medical Office Building Draw Station**

11291 Washington Blvd, Suite 103

Whittier, CA 90606

Phone: 562.698.0811 Ext. 15410

Hours

Monday through Friday, 7:30 am to 12 pm, and 1:15 to 4 pm